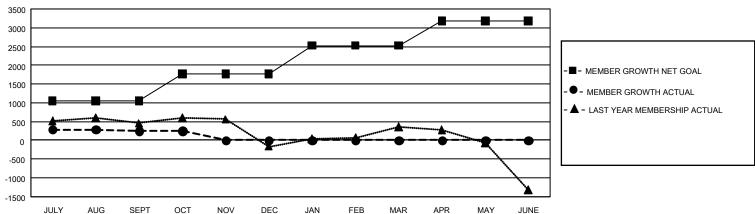

## GOALS AND ACTUAL MEMBERS CUMULATIVE

| DROPPED CLUBS: 5             |       | 349 CLUBS OF 610 ADDED 1 OR MORE<br>NEW MEMBERS | GENDER DISTRIBUTION  MALE 19,609 (76.02%) |                |       |
|------------------------------|-------|-------------------------------------------------|-------------------------------------------|----------------|-------|
| DROPPED MEMBERS              |       |                                                 | FEMALE                                    | 6,184 (23.98%) |       |
| DECEASED                     | 34    | CLICK HERE FOR CUMULATIVE                       | TOTAL FAMILY UNIT MEMBERS                 |                | 1,915 |
| CLUB CANCELLED 0 OTHER 1,138 |       | MEMBERSHIP DATA                                 | FAMILY MEMBERS PAYING HALF DUES           |                | 1,090 |
| TOTAL                        | 1,172 |                                                 |                                           |                |       |