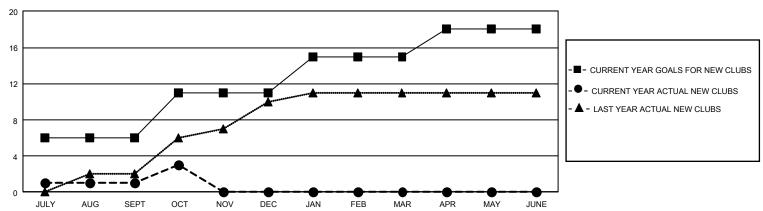

8            | 1           | 4             | JULY/AUG/SEPT         | 1050                  | 1,271                   | 952                                                |  |
| OCT/NOV/DEC   | 15            | 2           | 1             | OCT/NOV/DEC           | 725                   | 234                     | 220                                                |  |
| JAN/FEB/MAR   | 12            | 0           | 0             | JAN/FEB/MAR           | 750                   | 0                       | 0                                                  |  |
| APR/MAY/JUNE  | 9             | 0           | 0             | APR/MAY/JUNE          | 650                   | 0                       | 0                                                  |  |

## GOALS AND ACTUAL NEW CLUBS CUMULATIVE



## GOALS AND ACTUAL MEMBERS CUMULATIVE



| DROPPED CLUBS: 5             |       | 349 CLUBS OF 610 ADDED 1 OR MORE<br>NEW MEMBERS | GENDER DISTRIBUTION  MALE 19,609 (76.02%) |                |       |
|------------------------------|-------|-------------------------------------------------|-------------------------------------------|----------------|-------|
| DROPPED MEMBERS              |       |                                                 | FEMALE                                    | 6,184 (23.98%) |       |
| DECEASED                     | 34    | CLICK HERE FOR CUMULATIVE                       | TOTAL FAMILY UNIT MEMBERS                 |                | 1,915 |
| CLUB CANCELLED 0 OTHER 1,138 |       | MEMBERSHIP DATA                                 | FAMILY MEMBERS PAYING HAL